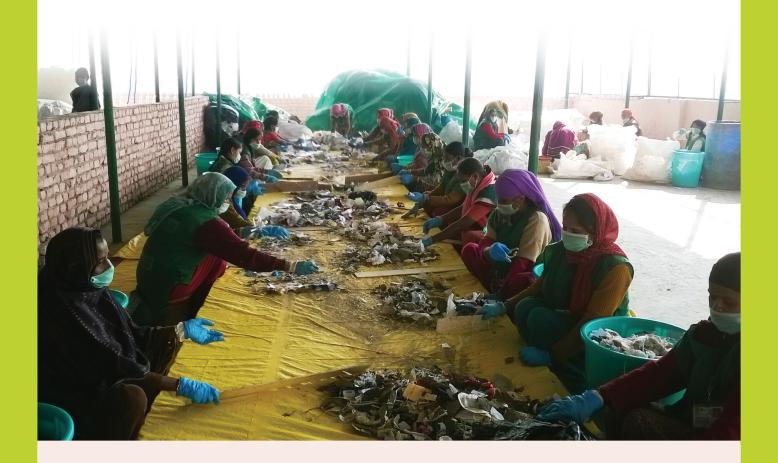

## Waste is Polluting our Air

Estimates are that 10% of Delhi's air pollution can be reduced if solid waste was better handled. A key part of it is diverting wet waste away from landfills, so it doesn't emit methane and burn. If we do want to stop solid waste from adding to our air pollution loads, then we should design plans where waste is handled locally-both composting and recycling. Otherwise, transportation of waste to far-away locations will continue to stress the environment. Wondering what you can do? Start by composting at home, or in your colony. Chintan can help you if you live in the NCR region, and link you with others who can help you if you live in other regions.